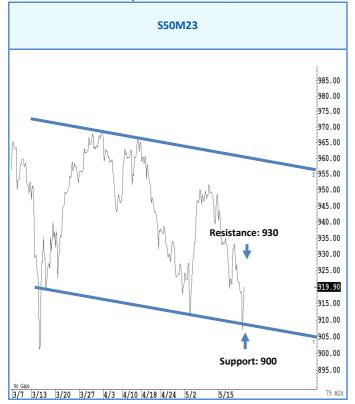

# การวิเคราะห์ทางเทคนิค

สั้น ๆ ดีดกลับไม่ข้ามแถว ๆ 930 จุด ยังคาดว่าจะอ่อนตัวกลับลงมาแถว ๆ 900 จุด

## กลยุทธ์การลงทุน

แนะนำ trading ในกรอบระหว่าง 930-900 จุด รับรู้กำไร