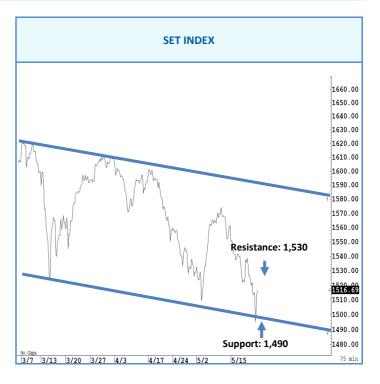

# การวิเคราะห์ทางเทคนิค

SET Index ดีดกลับ สั้น ๆ ดีดกลับไม่ข้ามแถว ๆ 1,530 จุด แนะนำ ขายเพื่อ หวังผลซื้อกลับเมื่ออ่อนตัว หุ้นแนะนำชื่อ ADVANC, TRUE